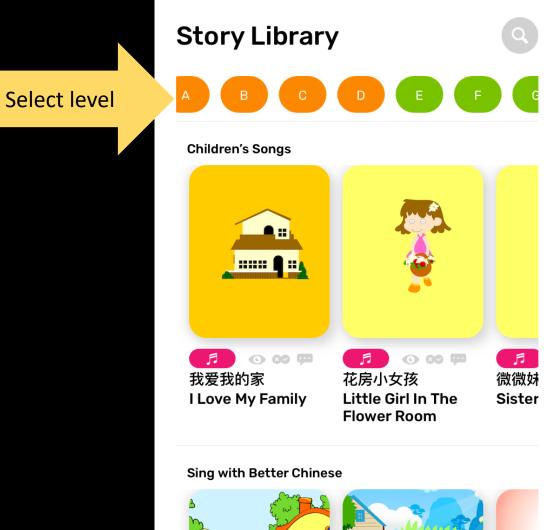

## Please download **Al Story Time APP** from Google Play or App Store

Ŷ

Leaderboard

Library

ff Home Profile

| State                           |              |                         |
|---------------------------------|--------------|-------------------------|
| Country                         |              |                         |
| USA                             |              | ••••                    |
| Target Language                 |              |                         |
| <b>简体中文</b><br><sup>簡體中文</sup>  | click 3 dots | •••                     |
| Support Language                | Click J      |                         |
| <b>English</b><br><sup>英語</sup> |              | •••                     |
| Leaderboard                     |              |                         |
| Show                            |              | $\textcircled{\bullet}$ |
| Home Library                    |              | Profile                 |