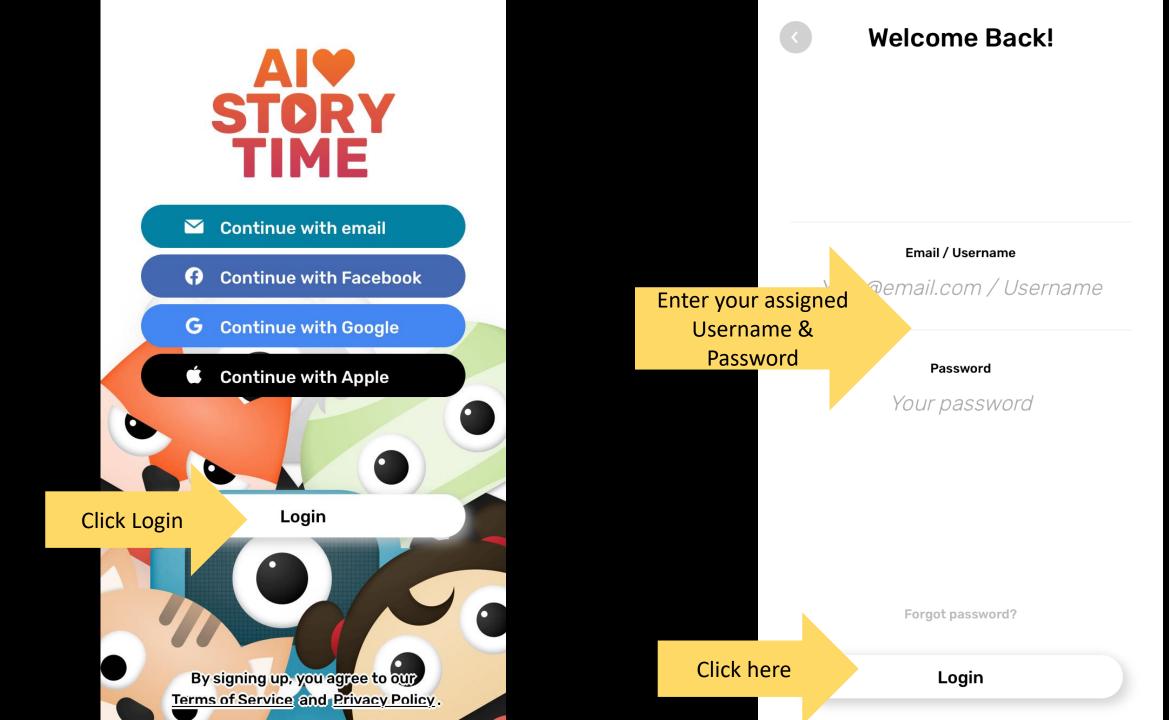

## Please download **Al Story Time APP** from Google Play or App Store

Ŷ

Leaderboard

Library

ff Home Profile

| State                           |              |                         |
|---------------------------------|--------------|-------------------------|
| Country                         |              |                         |
| USA                             |              | ••••                    |
| Target Language                 |              |                         |
| <b>简体中文</b><br><sup>簡體中文</sup>  | click 3 dots | •••                     |
| Support Language                | Click J      |                         |
| <b>English</b><br><sup>英語</sup> |              | •••                     |
| Leaderboard                     |              |                         |
| Show                            |              | $\textcircled{\bullet}$ |
| Home Library                    |              | Profile                 |