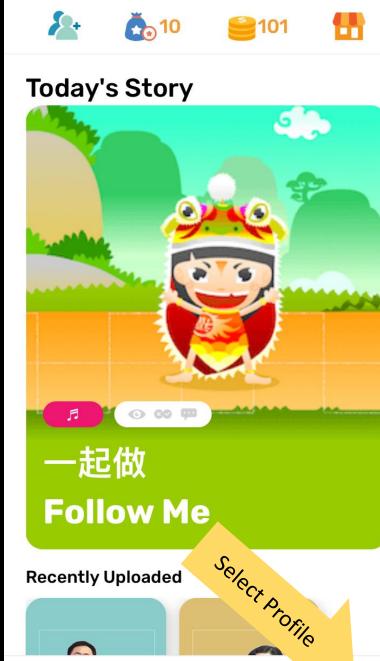

## Please download **Al Story Time APP** from Google Play or App Store

Ŷ

Leaderboard

Library

ff Home Profile

| State                           |              |                         |
|---------------------------------|--------------|-------------------------|
| Country                         |              |                         |
| USA                             |              | ••••                    |
| Target Language                 |              |                         |
| <b>简体中文</b><br><sup>簡體中文</sup>  | click 3 dots | •••                     |
| Support Language                | Click J      |                         |
| <b>English</b><br><sup>英語</sup> |              | •••                     |
| Leaderboard                     |              |                         |
| Show                            |              | $\textcircled{\bullet}$ |
| Home Library                    |              | Profile                 |