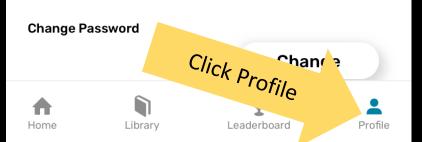

## Unlimited iOS + Web Access

| Target Language                 |                     |  |
|---------------------------------|---------------------|--|
| 简体中文                            |                     |  |
| 簡體中文                            | U                   |  |
| Support Language                |                     |  |
| <b>English</b><br><sup>英語</sup> | •••                 |  |
| Leaderboard                     |                     |  |
| Show                            | $\overline{\cdots}$ |  |
| Subscription                    |                     |  |
| Unlimited iOS + Web A           | ccess               |  |
| Change Password                 |                     |  |
|                                 |                     |  |
|                                 | Change              |  |
| Logout                          | Change              |  |
|                                 | Change<br>Logout    |  |
| Logout                          |                     |  |